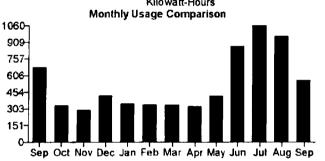

| Kilowatt-Hours                                      |
|-----------------------------------------------------|
| Monthly Usage Comparison                            |
| 567 <sub>7</sub> ■                                  |
| 486-                                                |
| 405                                                 |
| 324-                                                |
| 243-                                                |
| 162-                                                |
| 81-                                                 |
|                                                     |
| Sep Oct Nov Dec Jan Feb Mar Apr May Jun Jul Aug Sep |