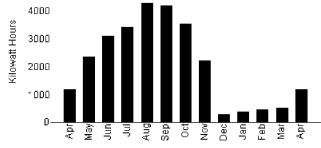

| Kilowatt-Hours                                      |
|-----------------------------------------------------|
| Monthly Usage Comparison                            |
| 567 <sub>7</sub> ■                                  |
| 486-                                                |
| 405                                                 |
| 324-                                                |
| 243-                                                |
| 162-                                                |
| 81-                                                 |
|                                                     |
| Sep Oct Nov Dec Jan Feb Mar Apr May Jun Jul Aug Sep |