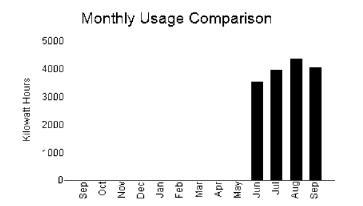

|                |      | Μ   | on  | thly | / U    | sa  | ge  | Со  | mp  | ari | soi | ٦   |     |  |
|----------------|------|-----|-----|------|--------|-----|-----|-----|-----|-----|-----|-----|-----|--|
|                | 5000 |     |     |      |        |     |     |     |     |     |     |     |     |  |
| 90             | 4000 |     |     |      |        |     |     |     |     |     |     | _   |     |  |
| Kilowatt Hours | 3000 |     |     |      |        |     |     |     |     |     |     |     |     |  |
| illowat        | 2000 |     |     |      |        |     |     |     |     |     |     |     |     |  |
| <u>x</u>       | 1000 |     |     |      |        |     |     |     |     |     |     |     |     |  |
|                | 0—   | Aug | Sep | oct  | Ã<br>Z | Dec | Jan | Feb | Mar | Apr | May | dun | Aug |  |