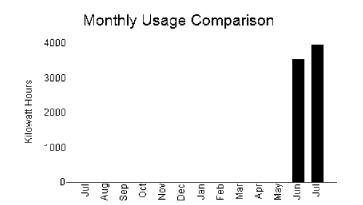

|                | 4000 | Monthly Usage Comparison |  |
|----------------|------|--------------------------|--|
| SJI            | 3000 |                          |  |
| Kilowatt Hours | 2000 |                          |  |
| ₹              | 1000 |                          |  |
|                |      |                          |  |