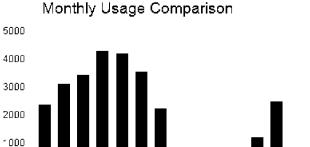

|                |      | Μ   | on  | thly | / U    | sa  | ge  | Со  | mp  | ari | soi | ٦   |     |  |
|----------------|------|-----|-----|------|--------|-----|-----|-----|-----|-----|-----|-----|-----|--|
|                | 5000 |     |     |      |        |     |     |     |     |     |     |     |     |  |
| 90             | 4000 |     |     |      |        |     |     |     |     |     |     | _   |     |  |
| Kilowatt Hours | 3000 |     |     |      |        |     |     |     |     |     |     |     |     |  |
| illowat        | 2000 |     |     |      |        |     |     |     |     |     |     |     |     |  |
| <u>x</u>       | 1000 |     |     |      |        |     |     |     |     |     |     |     |     |  |
|                | 0—   | Aug | Sep | oct  | Ã<br>Z | Dec | Jan | Feb | Mar | Apr | May | dun | Aug |  |